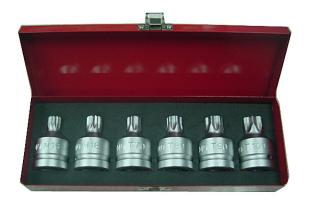

## 6 PCs 3/4" Drive Impact Bit Socket

Contents:

6, 3/4" Drive 60 Length Impact Hex Bit Socket Size: H14, H17, H19, H21, H22, H23

Suitable for Truck Repair Engine Cylinder Head Bolts, Balance Wheels and Vibration Shocks

#### 6 PCs 3/4" Drive Impact Bit Socket

Contents

3/4" Drive 60 mm Length, With Tamperproof

- 4, Impact Torx Bit Socket: T70, T80, T90,T100
- 2, Impact Spline Socket: M16, M18

Suitable for Truck Repair Engine Cylinder Head Bolts, Balance Wheels and Vibration Shocks