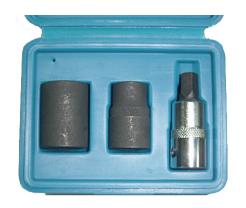

#### AT71009 3 PCs 1/2" Drive Pentagon Socket

Contents and Applicable:

- 1, 1/2" Drive 10 mm Pentagon Bit ( 56 mm L ) for Girling Brake System
- 1, 1/2" Drive 14 mm Male Type ( 38 mm L ) for Pentagon brakes on rear brake Opel Astra G, Zafira, Smart
- 1, 1/2" Drive 19 mm Male Type ( 38 mm L ) for Bendix Brakes Citroën, Peugeot, Renault