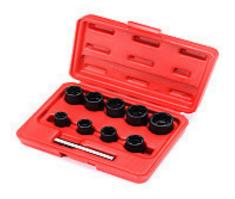

## AT71023 11 PCs 3/8" Drive Twist Socket Set

Contents:

10, 3/8" Drive (27 mm Length) Socket

Size: 10, 11, 12, 13, 14, 15, 16, 17, 18, 19 mm

1, Striking Bar

Applicable: Use for Damage Bolt Remover