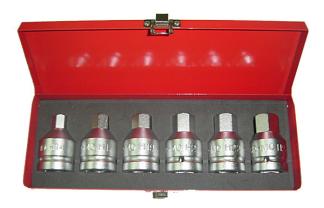

## 6 PCs 3/4" Drive Impact Bit Socket

Contents:

6, 3/4" Drive 60 Length Impact Hex Bit Socket Size: H14, H17, H19, H21, H22, H23

Suitable for Truck Repair Engine Cylinder Head Bolts, Balance Wheels and Vibration Shocks

#### 6 PCs 3/4" Drive Impact Bit Socket

Contents

3/4" Drive 60 mm Length, With Tamperproof

- 4, Impact Torx Bit Socket: T70, T80, T90,T100
- 2, Impact Spline Socket: M16, M18

Suitable for Truck Repair Engine Cylinder Head Bolts, Balance Wheels and Vibration Shocks