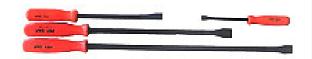

#### AT71017 4 PCs Pry Bar Set

Contents:

4, Pry Bar 8" (200 mm), 12" (300 mm), 18" (450 mm), 24" (600 mm) Drop Forged

Drop Forged
Fully Heat-Treated