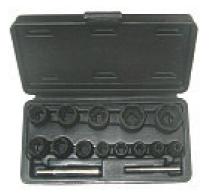

#### AT71019 15 PCs Twist Socket Set

Contents:

5, 1/4" Drive 6, 8, 10, 11, 12 mm

8, 1/2" Drive 13, 14, 15, 17, 19, 21, 24, 27 mm

1, Striking Bar 12 mm Dia. x 80 mm Length

1, Striking Bar 6 mm Dia. x 70 mm Length