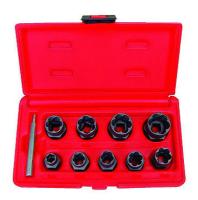

## AT71021 9 PCs Bolt Extractor Set

Contents:

9, 3/8" Drive ( 27 mm Length) Socket Size: 8, 10, 11, 12, 13, 14, 16, 17, 19 mm 1, Striking Bar

Applicable: Use for Damage Bolt Remover