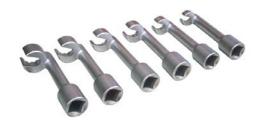

# 6 PCs Open Ended Ring Wrench Socket Set

Applicable:

Specially Designed to Loosen and Tighten Nuts and Bolts in Confined Spaces - Engine Fuel Injector Connections.

Contenes:

6, 1/2" Drive 100 mm Length Open Ended Ring Wrench Socket Size: 12, 14, 16, 17, 18, 19 mm